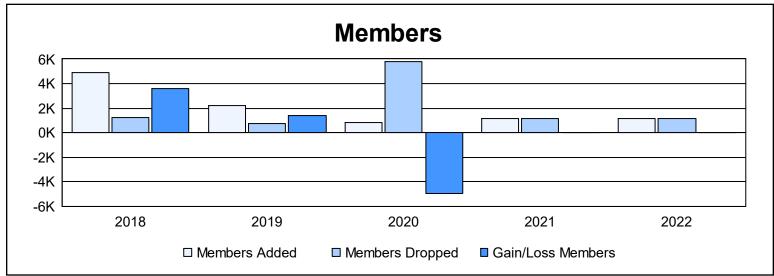

District 324 E As of June 2022 Cumulative

| Year      | New<br>Clubs | Dropped<br>Clubs | Gain/<br>Loss<br>Clubs | New<br>Members | Charter<br>Members | Reinstate<br>Members | Transfer<br>Members | Total<br>Member<br>Added | Total<br>Members<br>Dropped | Gain/<br>Loss<br>Members |
|-----------|--------------|------------------|------------------------|----------------|--------------------|----------------------|---------------------|--------------------------|-----------------------------|--------------------------|
| 2017-2018 | 9            | 0                | 9                      | 4,508          | 231                | 111                  | 6                   | 4,856                    | 1,228                       | 3,628                    |
| 2018-2019 | 11           | 1                | 10                     | 1,857          | 317                | 12                   | 2                   | 2,188                    | 770                         | 1,418                    |
| 2019-2020 | 4            | 0                | 4                      | 557            | 116                | 133                  | 34                  | 840                      | 5,780                       | -4,940                   |
| 2020-2021 | 7            | 0                | 7                      | 819            | 220                | 94                   | 23                  | 1,156                    | 1,159                       | -3                       |
| 2021-2022 | 6            | 9                | -3                     | 851            | 183                | 69                   | 10                  | 1,113                    | 1,124                       | -11                      |
| Average   | 7            | 2                | 5                      | 1,718          | 213                | 84                   | 15                  | 2,031                    | 2,012                       | 18                       |